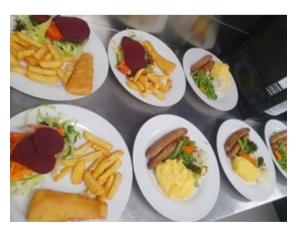

## FIONM'S TUCKERBOX

<u>JULY SHOW.</u> Heartland is such a great band. I was impressed by the amount of people at the show and by the amount of food we went through. 10kg of Mashed Potato, 100 Sausages, 3 Litres of gravy, 2.5kg of cream cheese (for those delicious lemon cheesecakes) 45 pieces of fish and 45 sandwiches. I must say the cheesecakes were a hit and sold out very quickly, I'd like to thank one of our members (Bill) for supplying the lemons for the cheesecakes and Bruce (Our Treasurer) for bringing lemons every month for the fish/chips option on the menu.

**Our July Meals** 

My Lemon Stash.
Thanks Bill!

See you at the next show. Fion