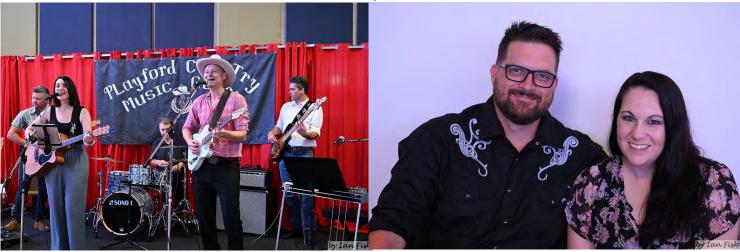

## April Photos

Swamp River Band

Drawing the raffles

April Monte Carlo winners Jenny & Ray

Sandy getting her prize

Everybody enjoying the music