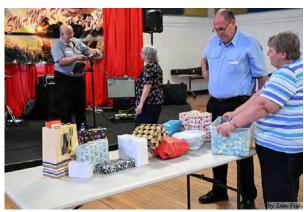

## April Photos

Swamp River Band

Drawing the raffles

April Monte Carlo winners Jenny & Ray

Sandy getting her prize

Everybody enjoying the music