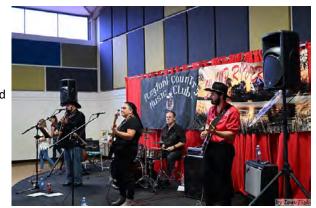

Our April show went off very well with all the Covid restrictions lifted, which made a lot of people happy. With good numbers through the door, we were happy. Swamp River band were great. With a few adjustments to the sound, we were off and running. Their drummer pulled out a week before the show for personal reasons and they only had two practices with their new drummer, but they played great music all day. They kept the dance floor very busy. Well done guys we enjoyed the afternoon.

## April Photos

Swamp River Band

Drawing the raffles

April Monte Carlo winners Jenny & Ray

Sandy getting her prize

Everybody enjoying the music