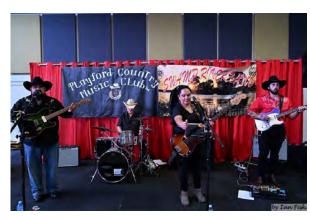

Our April show went off very well with all the Covid restrictions lifted, which made a lot of people happy. With good numbers through the door, we were happy. Swamp River band were great. With a few adjustments to the sound, we were off and running. Their drummer pulled out a week before the show for personal reasons and they only had two practices with their new drummer, but they played great music all day. They kept the dance floor very busy. Well done guys we enjoyed the afternoon.

## April Photos

Swamp River Band

Drawing the raffles

April Monte Carlo winners Jenny & Ray

Sandy getting her prize

Everybody enjoying the music