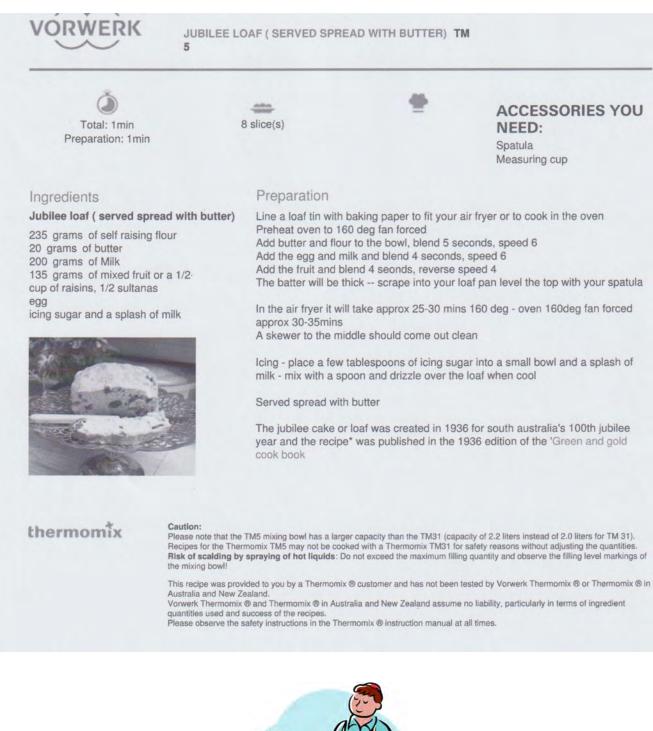

#### **Jubilee Bun Recipe**

I grew up with Jubilee Bun made by my mother and was thrilled to see a modern take on the recipe. It mentions air fryers and thermomixers. It reminded me that my mother was working with the bare minimum of labour saving devices when she was bringing us up.

The only real difference in my mother's version, is that she added a tablespoon of sugar to the recipe.

It was also interesting to read the paragraph of the history of the Jubilee Bun/Loaf. I always thought it was something to do with the Queen. Enjoy!!!