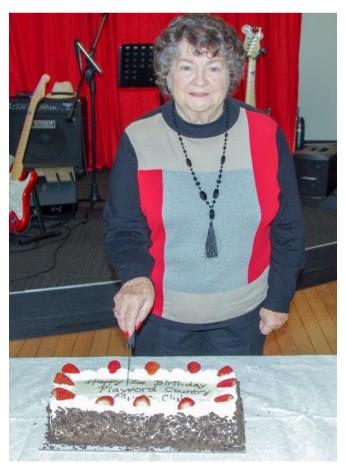

## May Presidents Report

Hello Members & Friends,

Great to see the cooler weather has arrived. Summer dragged on a bit too long this year. This is our first year under the Playford name. It has been very good with attracting some new members in the local area. We had a small Birthday cake and we got Betty Errock to do the honours of cutting our first cake . Thanks Betty . Barbara O'Daniel has been on the sick list, it was great to see Barbara back in her favourite chair. Our May weekend started off with the cabaret on Saturday night. What a good show it was, with the Juke Box Boys playing some great Rock N Roll. It was a shame we did not get more through the door. But those who were there had a great time. Our Sunday show was a great day, with good numbers and great music. The Juke Box Boys hit the right notes in the music they played, because the dance floor was busy all day. Topped up with Tifney Renolds as our guest artist put the finishing touches to a great week end. Thanks Guys. For our June show we will be entertained by Heartland and Chooka William. We will also have Gemma Tiller a young woman who sings with Heartland. So Until then. Keep it Country. Regards To All , Keith Warren, President